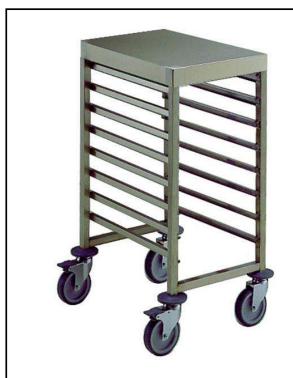

## Service Trolleys 8 GN 1/1 Container Trolley with worktop

| ITEM #  |  |  |
|---------|--|--|
| MODEL # |  |  |
| NAME #  |  |  |
|         |  |  |
| SIS #   |  |  |
| AIA#    |  |  |

361254 (CTR81T)

8x1/1GN Container Trolley with Top

#### Item No.

Constructed in 304 AISI stainless steel. Framework in square 25x25mm tubing, completely welded. Fitted with worktop. The C-shaped "non-tip" runners, with upturn at each end, can accommodate GN containers 1/1, 1/2 and 1/3. N. 4 swivelling castors, two with brakes, mm125 in diameter, fitted with plastic bumpers.

#### **Main Features**

- Framework in square 25x25 mm tubing, completely welded.
- Equipped with C-shaped "non-tip" runners, with upturn at each end.
- Accomodates 1/1 GN containers.
- Fitted with worktop.
- 4 pivoting Ø 125 mm wheels, 2 of which with brakes, fitted with plastic bumpers

#### Construction

• Constructed entirely in 304 AISI stainless steel.

APPROVAL: