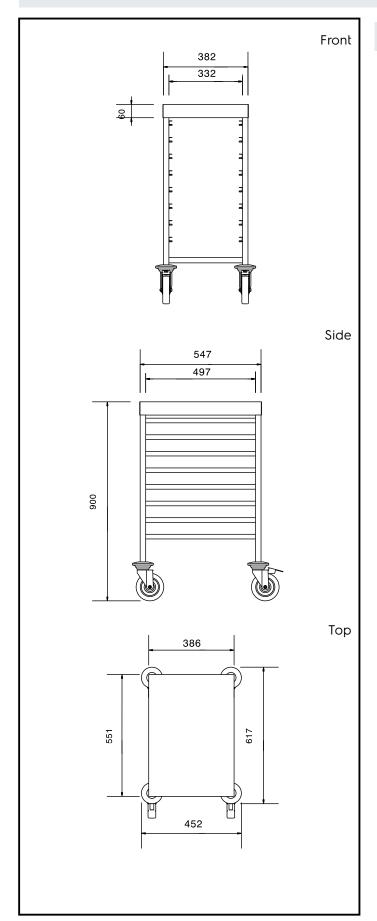

# **Key Information:**

External dimensions, Width:

361254 (CTR81T)452 mmExternal dimensions, Depth:657 mmExternal dimensions, Height:900 mmWheel material:Zinc platedWheel diameter:Ø 125Net weight:13.6 kg